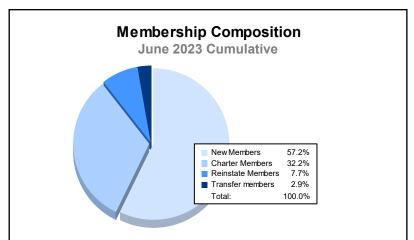

District LC 3 As of June 2023 Cumulative

| Year      | New<br>Clubs | Dropped<br>Clubs | Gain/<br>Loss<br>Clubs | New<br>Members | Charter<br>Members | Reinstate<br>Members | Transfer<br>Members | Total<br>Member<br>Added | Total<br>Members<br>Dropped | Gain/<br>Loss<br>Members |
|-----------|--------------|------------------|------------------------|----------------|--------------------|----------------------|---------------------|--------------------------|-----------------------------|--------------------------|
| 2018-2019 | 1            | 3                | -2                     | 95             | 23                 | 4                    | 13                  | 135                      | 229                         | -94                      |
| 2019-2020 | 1            | 3                | -2                     | 136            | 24                 | 4                    | 4                   | 168                      | 166                         | 2                        |
| 2020-2021 | 3            | 2                | 1                      | 113            | 93                 | 3                    | 3                   | 212                      | 193                         | 19                       |
| 2021-2022 | 1            | 1                | 0                      | 185            | 26                 | 4                    | 4                   | 219                      | 208                         | 11                       |
| 2022-2023 | 2            | 3                | -1                     | 119            | 67                 | 16                   | 6                   | 208                      | 206                         | 2                        |
| Average   | 2            | 2                | -1                     | 130            | 47                 | 6                    | 6                   | 188                      | 200                         | -12                      |